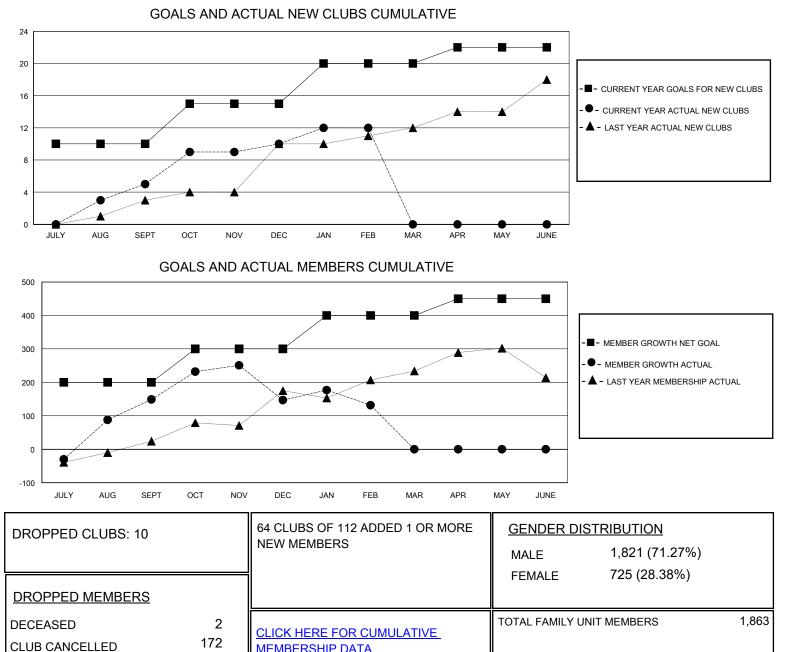

## MONTHLY MEMBERSHIP PROGRESS REPORT

District 325 L

Results as of: 2/29/2024

| GMT:                  | LOCATION NEPAL |           |               |                       |                         |                         | GMT CA                                             |
|-----------------------|----------------|-----------|---------------|-----------------------|-------------------------|-------------------------|----------------------------------------------------|
| Clubs                 |                |           |               | Members               |                         |                         |                                                    |
| RESULTS FOR 2023-2024 |                |           |               | RESULTS FOR 2023-2024 |                         |                         |                                                    |
| QUARTER               | NEW CLUB GOAL  | NEW CLUBS | DROPPED CLUBS | QUARTER               | MBER GROWTH NET<br>GOAL | MEMBER GROWTH<br>ACTUAL | DROPPED<br>MEMBERS ACTUAL<br>(including transfers) |
| JULY/AUG/SEPT         | 10             | 5         | 2             | JULY/AUG/SEPT         | 200                     | 271                     | 115                                                |
| OCT/NOV/DEC           | 5              | 5         | 5             | OCT/NOV/DEC           | 100                     | 174                     | 171                                                |
| JAN/FEB/MAR           | 5              | 2         | 3             | JAN/FEB/MAR           | 100                     | 123                     | 116                                                |
| APR/MAY/JUNE          | 2              | 0         | 0             | APR/MAY/JUNE          | 50                      | 0                       | 0                                                  |